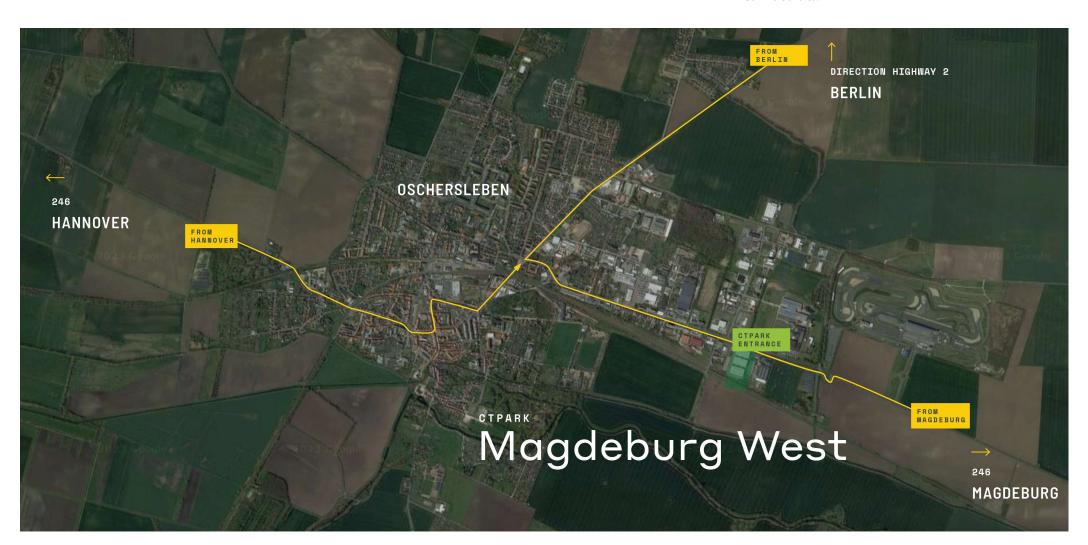

## Flexible usage: Warehouse-Logistics hall

The CTPArk Magdeburg West site has a total of 15,000 sqm of warehouse and logistics space spread over three properties. The property is located in Oschersleben in the federal state of Saxony-Anhalt, not far from the state capital Magdeburg. Oschersleben is known nationwide as a location for motor sports due to the Motorsport Arena, which is located vis-á-vie from our property.

## PARK FEATURES

- ▶ Direct location with access to the A14 not far from Magdeburg.
- ▶ Property is located in the middle of other logistics properties.
- ▶ Public transport to the site.
- ► Commercial area.