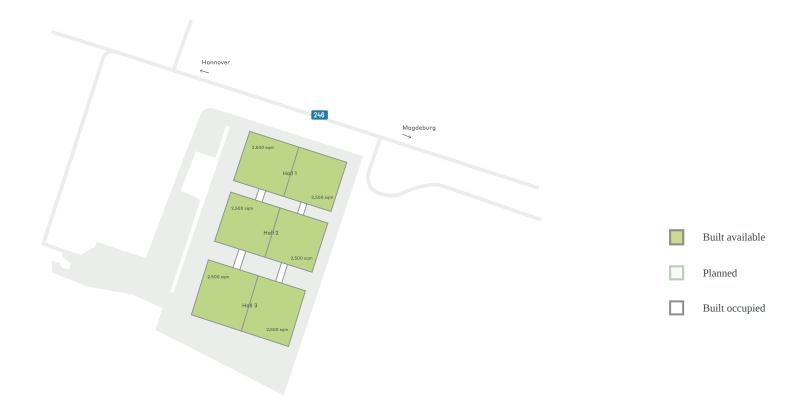

## CTPark Magdeburg West

AVAILABLE NOW

15,000 sqm

DEVELOPMENT OPPORTUNITY

0 sqm

BUILT-UP AREA

15,000 sqm

TOTAL AREA