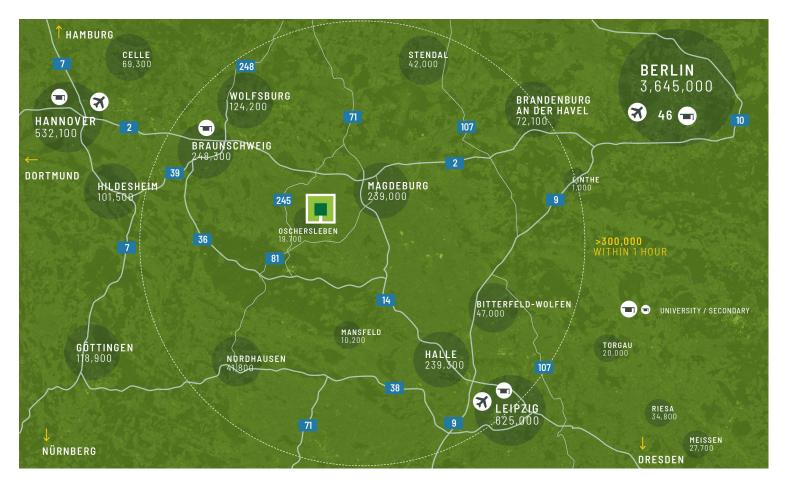

REGIONAL BENEFITS

## Flexible usage: Warehouse-Logistics hall

The CTPArk Magdeburg West site has a total of 15,000 sqm of warehouse and logistics space spread over three properties. The property is located in Oschersleben in the federal state of Saxony-Anhalt, not far from the state capital Magdeburg. Oschersleben is known nationwide as a location for motor sports due to the Motorsport Arena, which is located vis-á-vie from our property.

## PARK FEATURES

- ▶ Direct location with access to the A14 not far from Magdeburg.
- ▶ Property is located in the middle of other logistics properties.
- ▶ Public transport to the site.
- ► Commercial area.