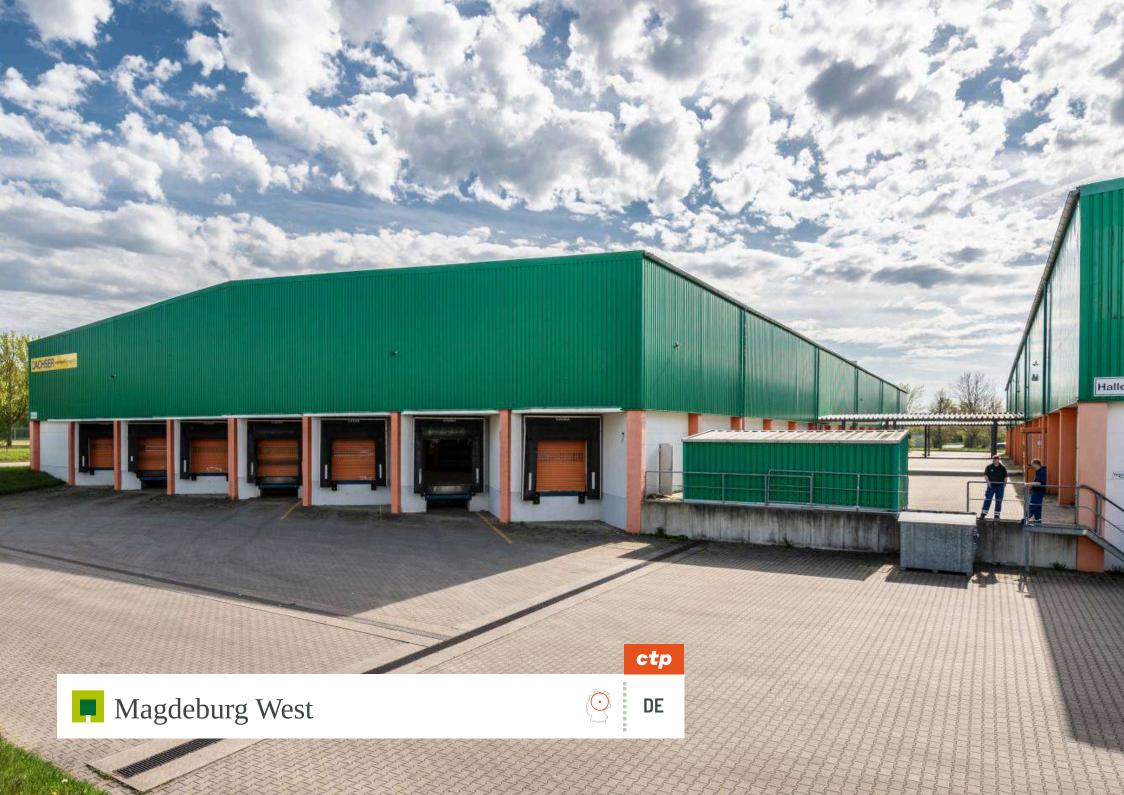

## Flexible usage: Warehouse-Logistics hall

The CTPArk Magdeburg West site has a total of 15,000 sqm of warehouse and logistics space spread over three properties. The property is located in Oschersleben in the federal state of Saxony-Anhalt, not far from the state capital Magdeburg. Oschersleben is known nationwide as a location for motor sports due to the Motorsport Arena, which is located vis-á-vie from our property.

## CTPark Magdeburg West

AVAILABLE NOW

15,000 sqm

DEVELOPMENT OPPORTUNITY

0 sqm

BUILT-UP AREA

15,000 sqm

TOTAL AREA