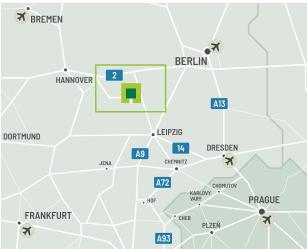

REGIONAL BENEFITS

## PARK FEATURES

- ▶ Direct location with access to the A14 not far from Magdeburg.
- ▶ Property is located in the middle of other logistics properties.
- ▶ Public transport to the site.
- ► Commercial area.